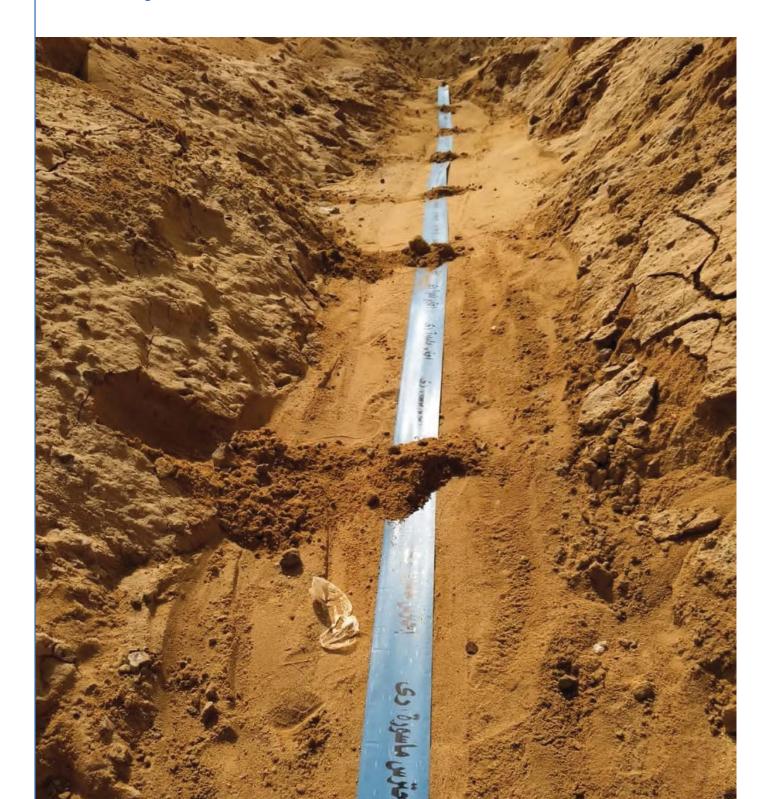

#### Infrastructure:

- Implementation And Testing Of The Infrastructure Work For Water Networks, Fire, •
- Drainage, Irrigation, Manholes, and Mv. LV.

#### Infrastructure

- SImplementation and testing of infrastructure work such:
  - -Water and Fire Network, including valve chambers
    - -Sewage network
    - -Irrigation network
    - -Medium voltage network
    - -Low voltage network including installation of pillars and Distribution Box (cofrees)
    - -Installation of distribution transformer kiosk

#### Infrastructure

- Implementation and testing of infrastructure work such
  - -Water and Fire Network, including valve chambers
    - -Sewage network
    - -Irrigation network
    - -Medium voltage network
    - -Low voltage network including installation of pillars and Distribution Box (cofrees)
    - -Installation of all equipment inside transformer room,
  - -Light current network (1st fix)

#### Infrastructure

• Supply, Install, Testing, and Commissioning for wet networks including Water, Fire, Sewage, and subsoil networks.

• Supply, Install, Testing, and Commissioning for Electrical networks including Medium, Low voltage, light current, pillars, Transformers, and Generators.

#### Infrastructure

• Performed full-fledged implementation and testing of infrastructure work, this includes:

-Sewage network.

- -Water and fire network Including valve chambers.
- -Irrigation network.