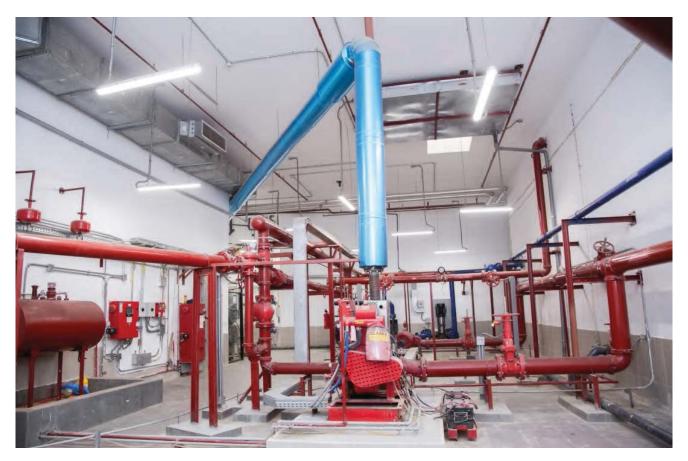

#### HVAC & MEP

- Supplied and Installed All Facets of Air Conditioning Work (VRF System)
- Supplied and Installed Air Conditioning, Exhaust Fans, Fire Alarm works for all Hubs & Cabanas

• Performed the Supply, Installation, And Testing Of: Ventilation, Air Conditioning (VRF System), Firefighting, And Fire Alarm Systems In Buildings Cl, C2, C3, and the Beach hub

- Pump Room for irrigation & domestic tanks.
- Pump Room for Swimming Pool.
- Valve chambers for Crystal Lagoon 5#.